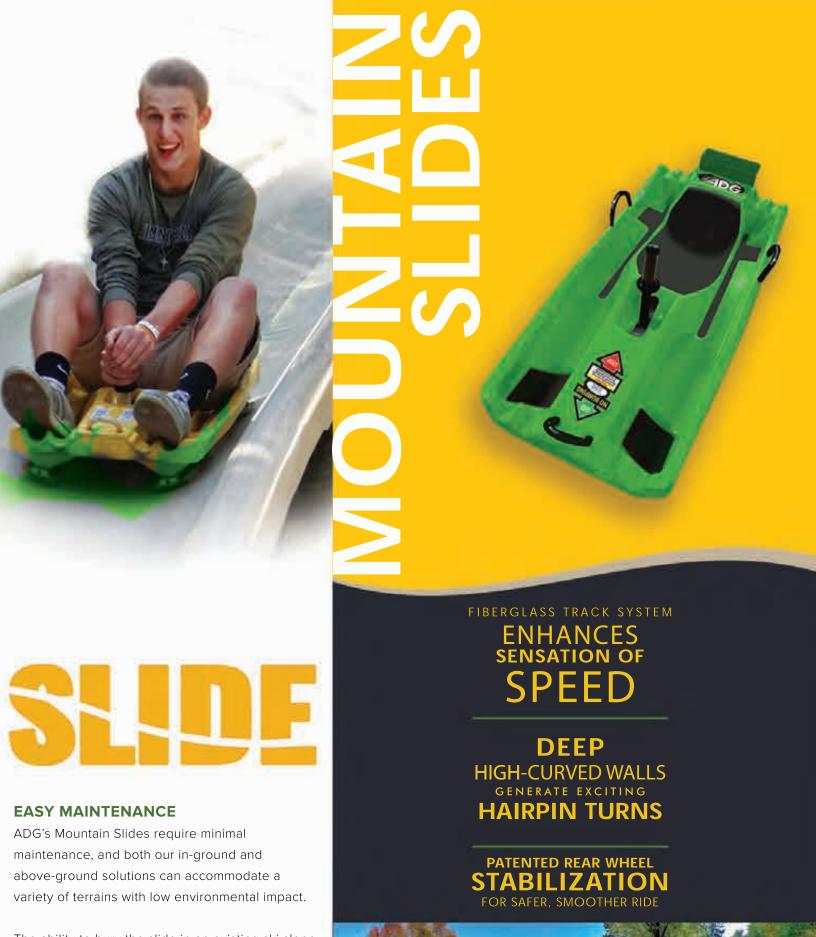

#### **BUILT FOR FUN, ENGINEERED FOR SAFETY**

The completely redesigned ADG Mountain Slide takes everything you remember about this universally appealing summer attraction and makes it even better. With an improved fiberglass track system and new rider-controlled sleds, guests of all ages can easily control their speed and create the experience that is perfect for them.

#### **NEW ADVANCED DESIGN**

ADG's non-abrasive fiberglass track construction improves ride performance by providing a smooth surface that heightens the sensation of speed while eliminating injuries inherent with older, poured concrete slides.

**Revamped Mountain Sled** adds rear wheels that follow the curvature of the track and eliminate fishtailing.

**Patented Speed Restrictors** increase rider safety without negatively impacting the enjoyment of the ride.